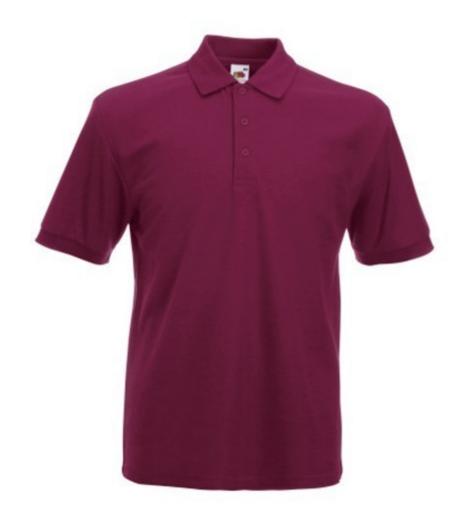

# FRUIT OF THE LOOM, 65/35 HEAVY POLO, MEN'S POLO SHIRT, BURGUNDY, S

### **Colors**

Fruit of the Loom, 65/35 Heavy Polo, men's polo shirt, burgundy, S. Men's polo shirt, made up of 65% cotton and 35% polyester, 230gm / m2 T-shirt. Guaranteed 60 degree wash, button-down buttons, classic polo shirt, normal cut. Branding: embroidery, flex, flock, sieve